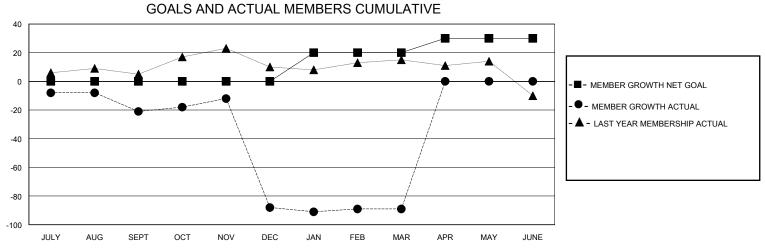

## MONTHLY MEMBERSHIP PROGRESS REPORT

District 34 B

Results as of: 3/31/2024

| GMT:                                        |               |             | GMT CA        |                                             |                         |                         |                                                    |  |  |
|---------------------------------------------|---------------|-------------|---------------|---------------------------------------------|-------------------------|-------------------------|----------------------------------------------------|--|--|
| Clubs                                       |               |             |               | Members                                     |                         |                         |                                                    |  |  |
| RESULTS FOR 2023-2024                       |               |             |               | RESULTS FOR 2023-2024                       |                         |                         |                                                    |  |  |
| QUARTER                                     | NEW CLUB GOAL | NEW CLUBS   | DROPPED CLUBS | QUARTER MEI                                 | MBER GROWTH NET<br>GOAL | MEMBER GROWTH<br>ACTUAL | DROPPED<br>MEMBERS ACTUAL<br>(including transfers) |  |  |
| JULY/AUG/SEPT<br>OCT/NOV/DEC<br>JAN/FEB/MAR | 0<br>0<br>1   | 0<br>0<br>0 | 2<br>2<br>0   | JULY/AUG/SEPT<br>OCT/NOV/DEC<br>JAN/FEB/MAR | 0<br>0<br>20            | 16<br>30<br>19          | 34<br>89<br>19                                     |  |  |
| APR/MAY/JUNE                                | 0             | 0           | 0             | APR/MAY/JUNE                                | 10                      | 0                       | 0                                                  |  |  |